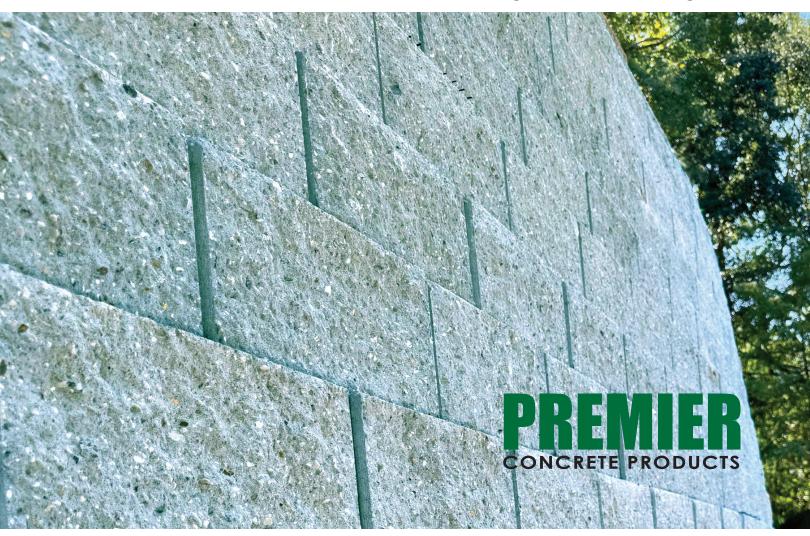

Premier Wall 8 is the high performance block preferred by architects, builders, developers, and engineers worldwide. It is known for its ease of installation, strength, and versatility. Premier Wall 8 provides extra support for the most critical applications. Whether the wall is supporting a retail development or backyard sanctuary, it is the best solution for any type of retaining wall application.

## **Premier Wall 8**

## Segmental Retaining Wall

8" Height

18" Width

12" Depth

Grey C825GR

Parish Grey Blend Grey, Black C825 PG

Cypress Brown Blend C825CB

- Only 54 pounds reduces installer fatigue and promotes productivity
- 8" H x 18" W x 12"D
- Allows for 864 sq ft per truckload unlike competition
- Modern straight face
- · Fillable cores, integrated anchor bar
- Adjustable set back
- No cumbersome / expensive pins or clips needed
- Vertical stone columns increase grid connection, strength and shear capacity
- · Capable of tight radius turns