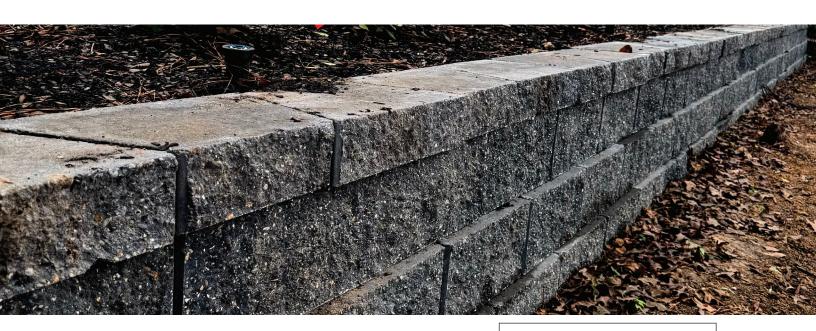

## **Premier Wall 8**

## Segmental Retaining Wall

8" Height

18" Width

12" Depth

Grey C825GR

Parish Grey Blend Grey, Black C825 PG

Cypress Brown Blend C825CB

- Only 54 pounds reduces installer fatigue and promotes productivity
- 8" H x 18" W x 12"D
- Allows for 864 sq ft per truckload unlike competition
- Modern straight face
- · Fillable cores, integrated anchor bar
- Adjustable set back
- No cumbersome / expensive pins or clips needed
- Vertical stone columns increase grid connection, strength and shear capacity
- · Capable of tight radius turns