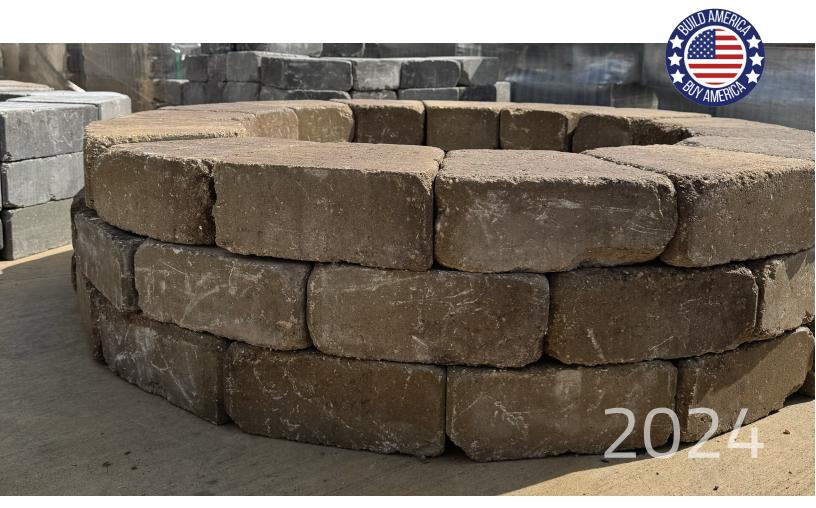

## **Circle Fire Pits**

Staggered Style - 45 pcs

Tallulah Tumble Wall

Cypress Brown Blend

Stacked Style - 42 pcs

Tallulah Tumble Wall

Parish Grey Blend