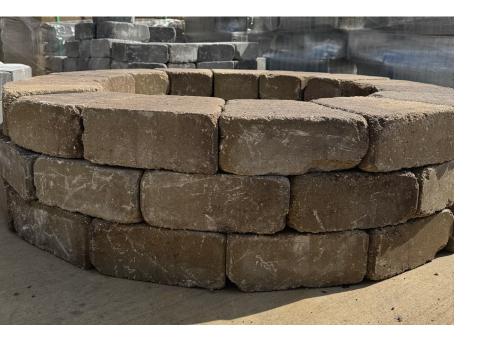

## **Circle Fire Pits**

Staggered Style - 45 pcs

Tallulah Tumble Wall

Cypress Brown Blend

Stacked Style - 42 pcs

Tallulah Tumble Wall

Parish Grey Blend