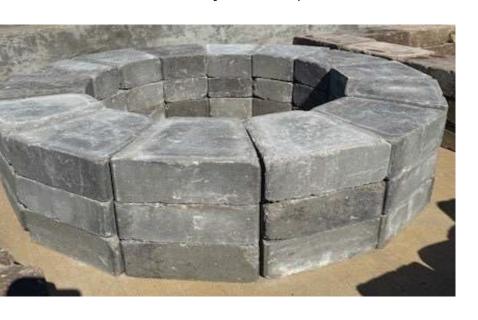

## **Circle Fire Pits**

Staggered Style - 45 pcs

Tallulah Tumble Wall

Cypress Brown Blend

Stacked Style - 42 pcs

Tallulah Tumble Wall

Parish Grey Blend